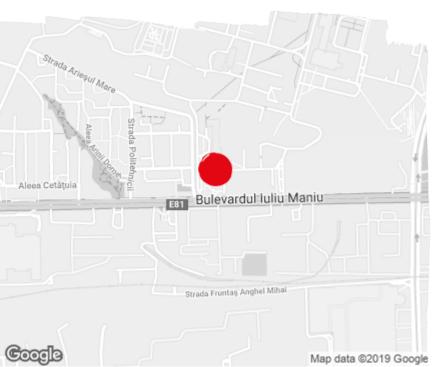

#### Location

#### Public transport

Metro: M3

Bus: 69, 90, 91, 93, 96, 105,139, 61, 62, 136, 236, 336, n115

Tram: 1, 11, 35